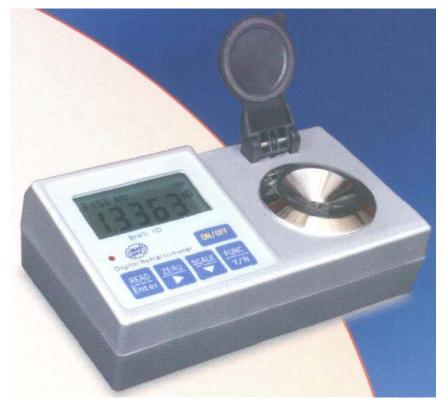

## **AUTOMATIC REFRACTOMETER :**

- Fully Automatic Measurement of Refractive Index, Brix, & Custom Built Scales.
- Automatic Temperature Compensation of Brix.
- Stainless Steel Sample Well.
- Powerful feature of user creating their own scales like Salinity, Coolants etc.
- Built-in Thermistor for accurate Prism Temperature Measurement.
- Serial Port for Computer Connectivity and printouts.
- Works on both battery and Mains supply.
- R.I.: nD1.3330- 1.5318, Accuracy : <u>+</u> 0.0002.
- Brix Scale : 0-95%, Accuracy : + 0.1%.